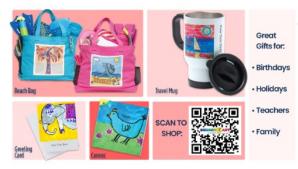

#### ORDER ART KEEPSAKES NOW!

ORDER ONLINE AT SQUAREIART.COM/SHOP

#### **ORDER DEADLINE:**

#### November 15, 2024

#### NEED TO FIND YOUR ART? SQUARE1ART.COM/ARTSEARCH

We are back and better than ever! Generous Jets provides opportunities for students to give service and volunteer for great causes. For this event, students will be decorating and stuffing bags for the Giving Tree organization. It is difficult for kids to find ways to volunteer for those in need, so we are hoping to add more of these service opportunities! **Donations & Student/Parent Sign-up Link or Scan QR Code**: https://www.signupgenius.com/go/10C0C4DA5AC2CA6F8CE9-51973703-generous