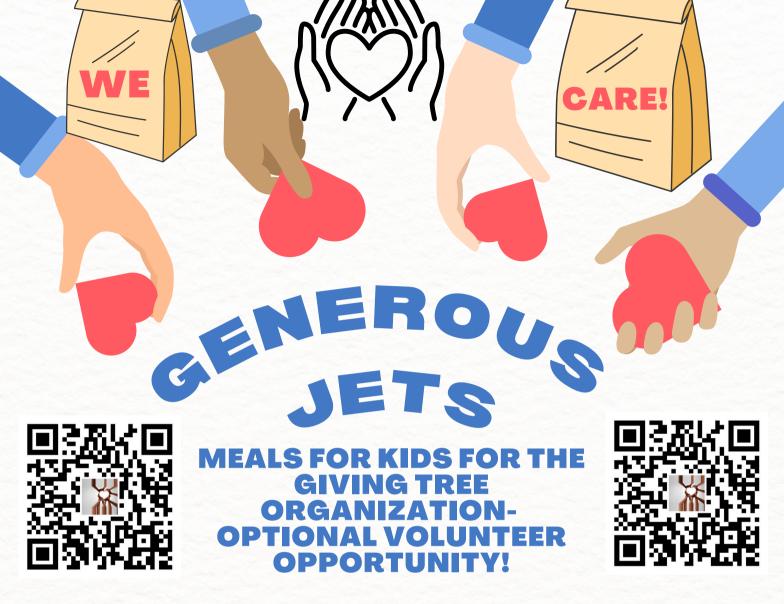

#### NEED TO FIND YOUR ART? SQUARE1ART.COM/ARTSEARCH

We are back and better than ever! Generous Jets provides opportunities for students to give service and volunteer for great causes. For this event, students will be decorating and stuffing bags for the Giving Tree organization. It is difficult for kids to find ways to volunteer for those in need, so we are hoping to add more of these service opportunities! **Donations & Student/Parent Sign-up Link or Scan QR Code**: https://www.signupgenius.com/go/10C0C4DA5AC2CA6F8CE9-51973703-generous

#### **GENEROUS JETS**

Generous lets provides opportunities for students to give service and volunteer for great causes. For this event, students will be decorating and stuffing bags for the Giving Tree organization.