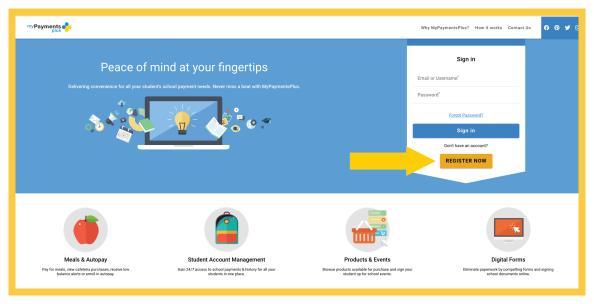

## Step 1: Visit www.mypaymentsplus.com and click Register Now.

Step 2: Select your state and school district from the dropdown menu. Enter PARENT NAME AND EMAIL information and click Register.

| Daaca of                                 | mind at your : | Register                                                                                 | ×                | Sign in                |    |
|------------------------------------------|----------------|------------------------------------------------------------------------------------------|------------------|------------------------|----|
| Delivering convenience for all your stud | Q              | ch for School District<br>Select State *                                                 | Email            | or Username*           |    |
|                                          | Crea           | te Account                                                                               | Passw            | ord*                   |    |
|                                          | $\sim$         | Enter your personal information. You will add indents at a later rise.                   | Forgot Password? |                        |    |
| ु ७ े 🛌                                  |                | Email*                                                                                   |                  | Sign in                |    |
|                                          |                | Confirm Email*                                                                           |                  | Don't have an account? |    |
|                                          | â              | Password*                                                                                |                  | REGISTER NOW           |    |
|                                          |                | Confirm Password*                                                                        |                  |                        |    |
|                                          |                | I'm not a robot                                                                          | 0                |                        |    |
|                                          |                | By clicking Register, you agree to our <u>Privacy Policy</u> and <u>Terms of</u><br>Jse. |                  |                        |    |
| Meals & Autopay                          | Student Acc    |                                                                                          | ents             | Digital Form           | 10 |