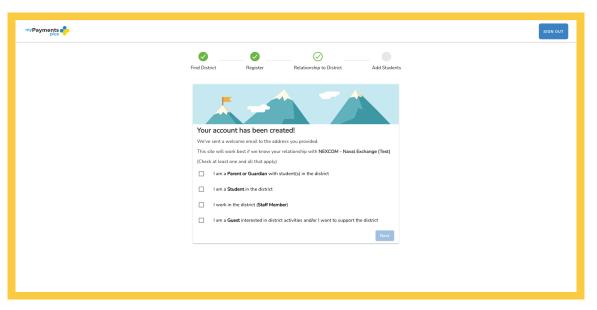

Getting Started With MyPaymentsPlus myPayments

Step 3: Select the appropriate option and click Next.

Step 4: Using their ID number and last name, add student(s) to your account (ADD ALL STUDENTS CURRENTLY REGISTERED) and click Done.

\*The following page does not apply when registering for guest accounts.